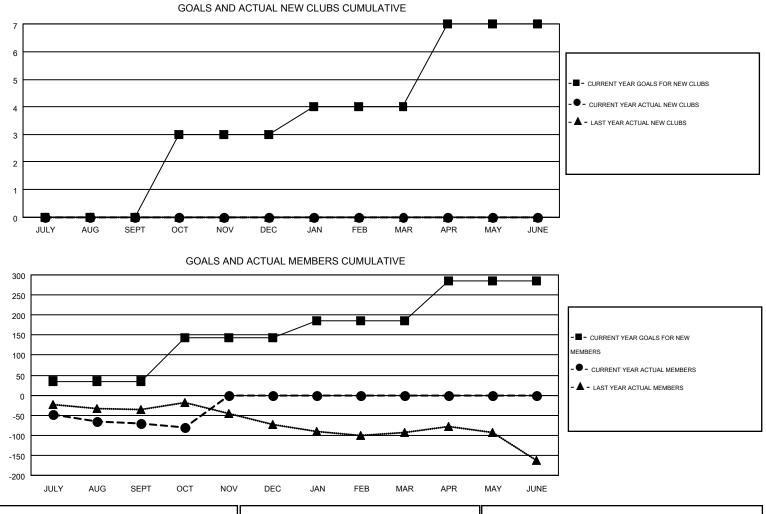

## GMT: HAL GRIFFIN

| GMT   | C۵ | 1 |
|-------|----|---|
| GIVIT | CA | 1 |

|                       |                  | Clubs     |                       |                  |               |                    | Members                                |                    |                  |
|-----------------------|------------------|-----------|-----------------------|------------------|---------------|--------------------|----------------------------------------|--------------------|------------------|
| RESULTS FOR 2016-2017 |                  |           | RESULTS FOR 2016-2017 |                  |               |                    |                                        |                    |                  |
| QUARTER               | NEW CLUB<br>GOAL | NEW CLUBS | DROPPED<br>CLUBS      | NET<br>GAIN/LOSS | QUARTER       | NEW MEMBER<br>GOAL | CHARTER AND<br>NEW<br>MEMBERS<br>ADDED | DROPPED<br>MEMBERS | NET<br>GAIN/LOSS |
| JULY/AUG/SEPT         | 0                | 0         | 3                     | -3               | JULY/AUG/SEPT | 35                 | 94                                     | 165                | -71              |
| OCT/NOV/DEC           | 3                | 0         | 0                     | 0                | OCT/NOV/DEC   | 108                | 21                                     | 31                 | -10              |
| JAN/FEB/MAR           | 1                | 0         | 0                     | 0                | JAN/FEB/MAR   | 42                 | 0                                      | 0                  | 0                |
| APR/MAY/JUNE          | 3                | 0         | 0                     | 0                | APR/MAY/JUNE  | 101                | 0                                      | 0                  | 0                |